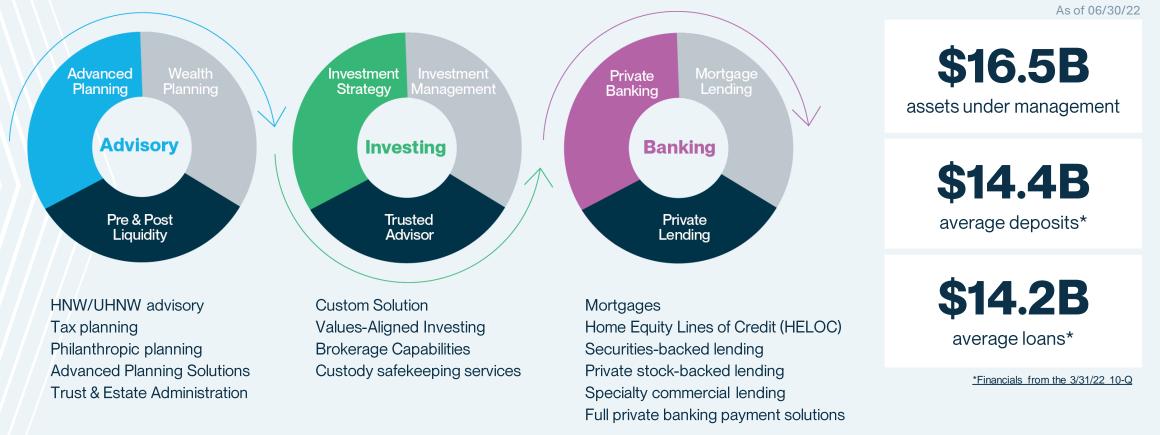

# SVB Private: Private banking, wealth management and trust services that drive possibility and impact

Providing a powerful combination of solutions based on a deep understanding of what drives clients to advance and protect their wealth for generations to come.