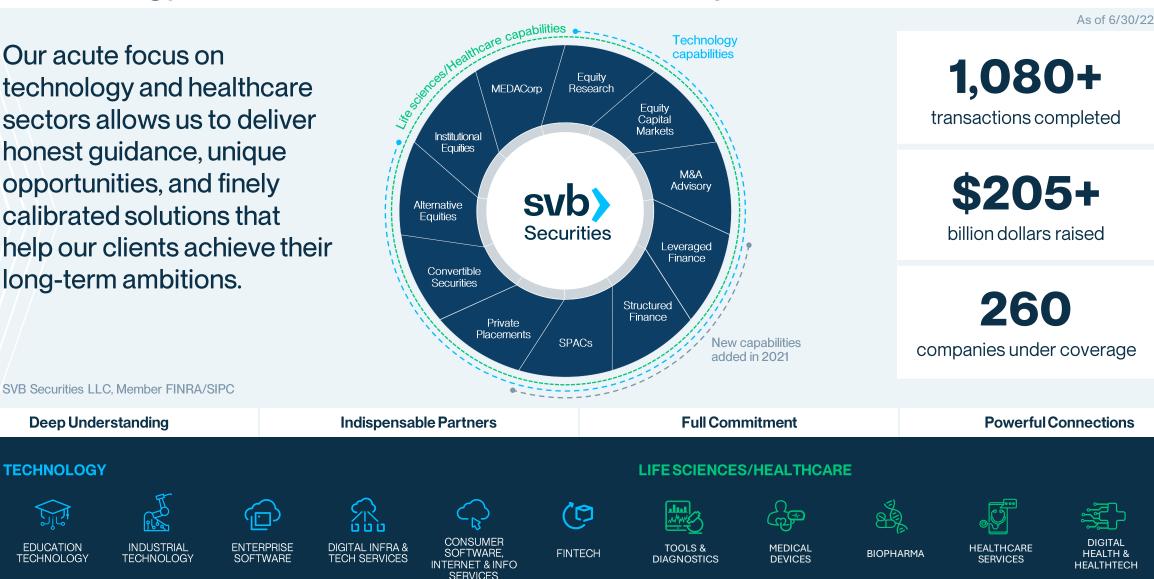

# **SVB Securities:** Investment banking that propels technology, healthcare and life science companies

**TECHNOLOGY** 

EDUCATION

TECHNOLOGY