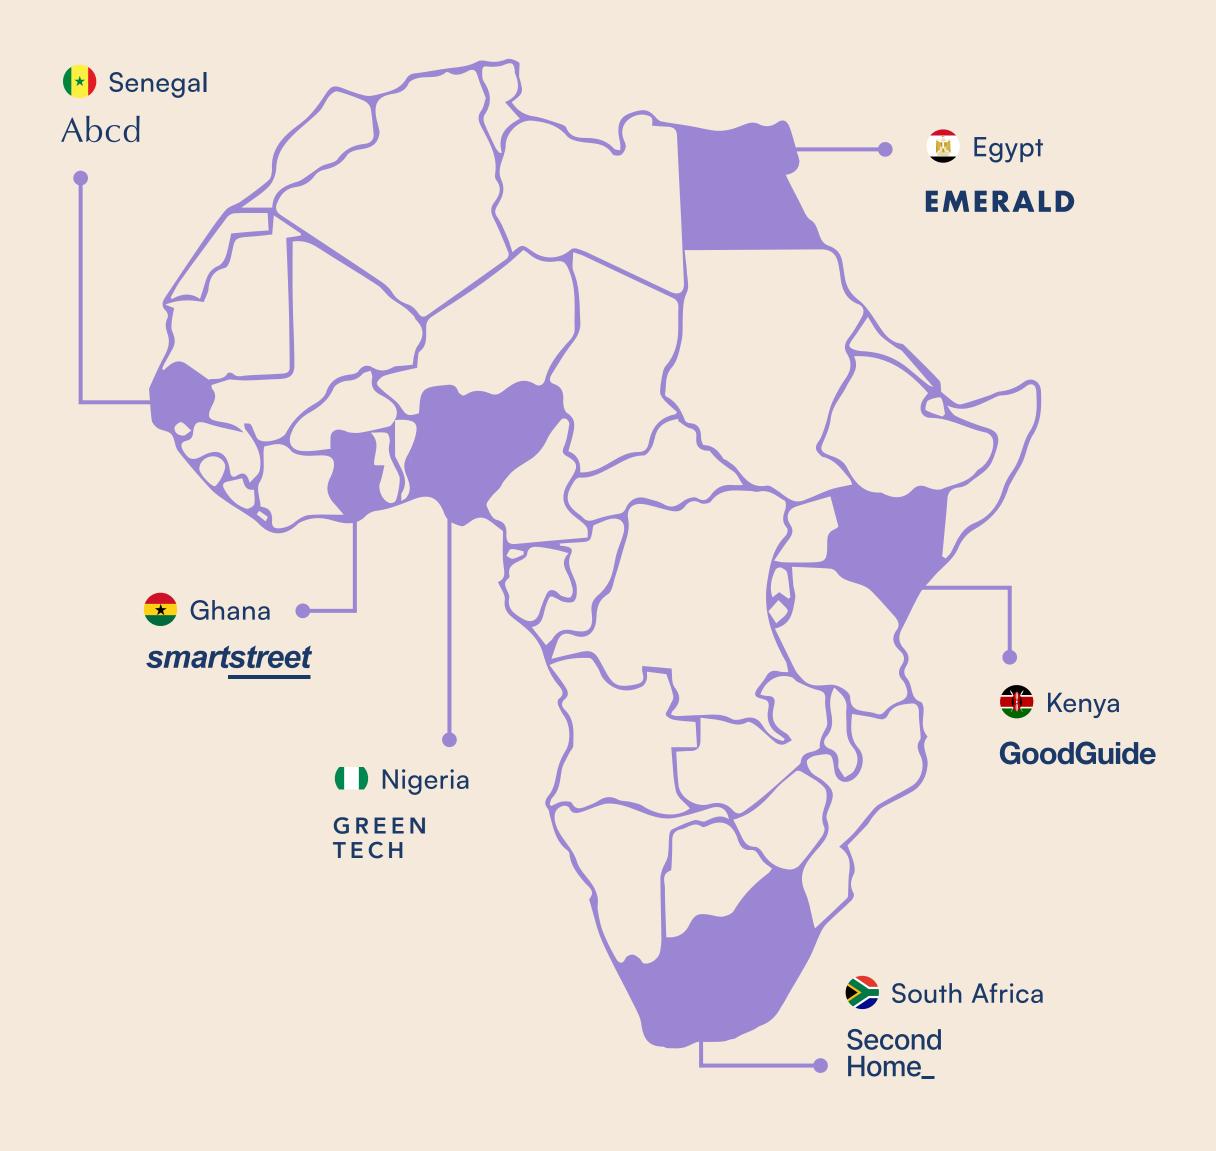

#### Startups Opening Offices in Africa (2019-2022)

## We have built the playbook for entering the African market

Companies we have advised

GoodGuide

GREEN TECH

New Edu

Octopus

Plane

*smartstreet* 

Sonar

Second Home\_

**EMERALD** 

18

\$350M

**2M** 

**Total Companies** 

in Venture Funding